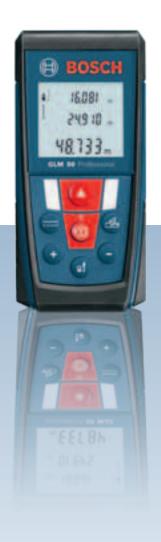

## **NEW!** GLM 50 Professional laser rangefinder

The entry-level model: robust and easy to use

- ▶ All important measuring functions intuitive to use
- ► Large, illuminated three-line display for the best visibility
- ▶ Robust IP54 design for harsh jobsite conditions
- ► Long range: 50 m
- ► High measuring accuracy: ± 1.5 mm
- ▶ All-round softgrip protection for a long lifetime