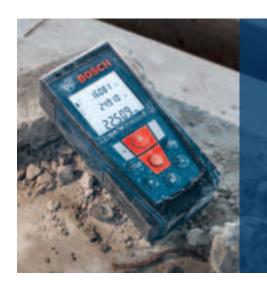

## **NEW!** GLM 50 Professional laser rangefinder

The entry-level model: robust and easy to use

- ▶ All important measuring functions intuitive to use
- ► Large, illuminated three-line display for the best visibility
- ▶ Robust IP54 design for harsh jobsite conditions
- ► Long range: 50 m
- ► High measuring accuracy: ± 1.5 mm
- ▶ All-round softgrip protection for a long lifetime